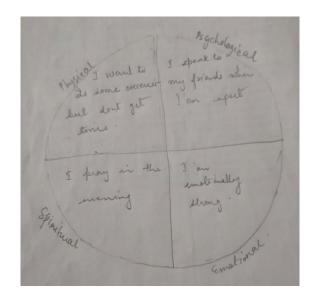

#### Images of Students participation in the activity Introspection on one's Self – Care