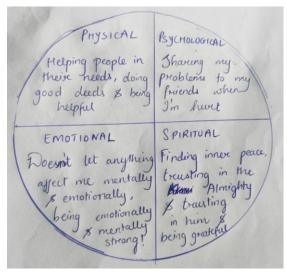

# Report on Introspection on One's Self- Care

The Counselling Cell of M.E.S College of Arts & Commerce organized an activity for the students on "Introspection on One's Self- Care". The students had to draw a Self-Care Wheel, the wheel consist of Physical Care, Emotional Care, Spiritual Care and Psychological Care. The main aim of this activity was how do students take care of them or wish to take care. The students had to draw wheel and write down how they take care of themselves in the self-care wheel in each and mail it area. and click photo to  $15^{th}$ mescollegecounselor2020@gmail.com from 12th February 2022 to February 2022. A total of 6 students participated.

# Instructions:

Students have to Create a SELF CARE WHEEL

A self care wheel consists of

- √ Physical Care
- √ Emotional Care
- √ Spiritual Care
- √ Psychological Care
- Students have to draw a self care wheel as shown for reference and write one line how are they taking care or wish to take care of themselves in the wheel itself.
- Students have to click a photo of the self care wheel drawn and email to mescollegecounselor2020@gmail.com by 10a.m on Tuesday, 15<sup>th</sup> February 2022.

#### Images of Students participation in the activity Introspection on one's Self – Care