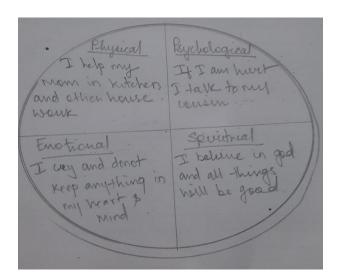

# Report on Introspection on One's Self- Care

The Counselling Cell of M.E.S College of Arts & Commerce organized an activity for the students on "Introspection on One's Self- Care". The students had to draw a Self-Care Wheel, the wheel consist of Physical Care, Emotional Care, Spiritual Care and Psychological Care. The main aim of this activity was how do students take care of them or wish to take care. The students had to draw wheel and write down how they take care of themselves in the self-care wheel in each and mail it area. and click photo to  $15^{th}$ mescollegecounselor2020@gmail.com from 12th February 2022 to February 2022. A total of 6 students participated.

# Instructions:

Students have to Create a SELF CARE WHEEL

A self care wheel consists of

- √ Physical Care
- √ Emotional Care
- √ Spiritual Care
- √ Psychological Care
- Students have to draw a self care wheel as shown for reference and write one line how are they taking care or wish to take care of themselves in the wheel itself.
- Students have to click a photo of the self care wheel drawn and email to mescollegecounselor2020@gmail.com by 10a.m on Tuesday, 15<sup>th</sup> February 2022.

#### Images of Students participation in the activity Introspection on one's Self – Care