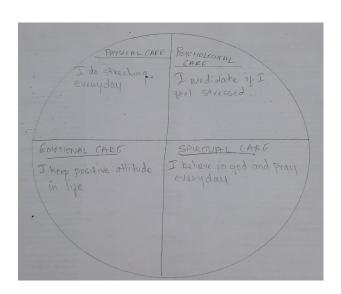

# Report on Introspection on One's Self- Care

The Counselling Cell of M.E.S College of Arts & Commerce organized an activity for the students on "Introspection on One's Self- Care". The students had to draw a Self-Care Wheel, the wheel consist of Physical Care, Emotional Care, Spiritual Care and Psychological Care. The main aim of this activity was how do students take care of them or wish to take care. The students had to draw wheel and write down how they take care of themselves in the self-care wheel in each and mail it area. and click photo to  $15^{th}$ mescollegecounselor2020@gmail.com from 12th February 2022 to February 2022. A total of 6 students participated.

# Instructions:

Students have to Create a SELF CARE WHEEL

A self care wheel consists of

- √ Physical Care
- √ Emotional Care
- √ Spiritual Care
- √ Psychological Care
- Students have to draw a self care wheel as shown for reference and write one line how are they taking care or wish to take care of themselves in the wheel itself.
- Students have to click a photo of the self care wheel drawn and email to mescollegecounselor2020@gmail.com by 10a.m on Tuesday, 15<sup>th</sup> February 2022.

#### Images of Students participation in the activity Introspection on one's Self – Care