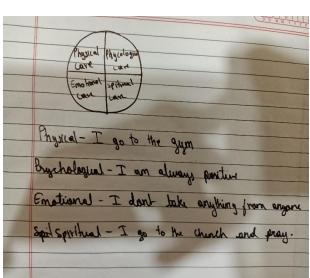

# Report on Introspection on One's Self- Care

The Counselling Cell of M.E.S College of Arts & Commerce organized an activity for the students on "Introspection on One's Self- Care". The students had to draw a Self-Care Wheel, the wheel consist of Physical Care, Emotional Care, Spiritual Care and Psychological Care. The main aim of this activity was how do students take care of them or wish to take care. The students had to draw wheel and write down how they take care of themselves in the self-care wheel in each and mail it area. and click photo to  $15^{th}$ mescollegecounselor2020@gmail.com from 12th February 2022 to February 2022. A total of 6 students participated.

# Instructions:

Students have to Create a SELF CARE WHEEL

A self care wheel consists of

- √ Physical Care
- √ Emotional Care
- √ Spiritual Care
- √ Psychological Care
- Students have to draw a self care wheel as shown for reference and write one line how are they taking care or wish to take care of themselves in the wheel itself.
- Students have to click a photo of the self care wheel drawn and email to mescollegecounselor2020@gmail.com by 10a.m on Tuesday, 15<sup>th</sup> February 2022.

#### Images of Students participation in the activity Introspection on one's Self – Care