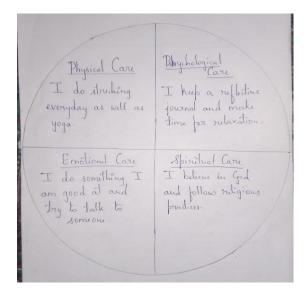

#### Images of Students participation in the activity Introspection on one's Self – Care