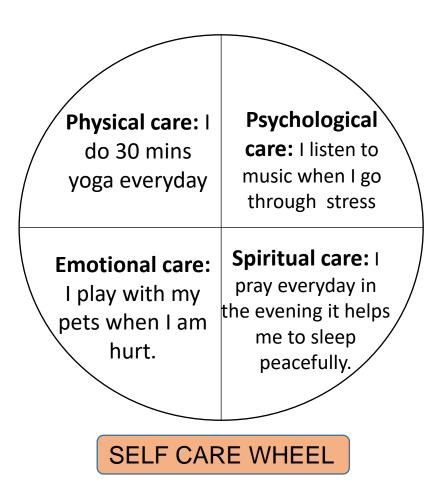

# Instructions:

Students have to Create a SELF CARE WHEEL

A self care wheel consists of

- √ Physical Care
- √ Emotional Care
- √ Spiritual Care
- √ Psychological Care
- Students have to draw a self care wheel as shown for reference and write one line how are they taking care or wish to take care of themselves in the wheel itself.
- Students have to click a photo of the self care wheel drawn and email to mescollegecounselor2020@gmail.com by 10a.m on Tuesday, 15<sup>th</sup> February 2022.

### **Example for reference**

For More Details Contact College Counselors: 7798108479/ 9545850600