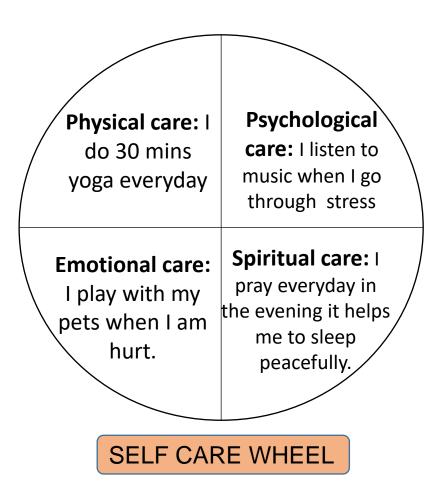

## Instructions:

Students have to Create a SELF CARE WHEEL

A self care wheel consists of

- √ Physical Care
- √ Emotional Care
- √ Spiritual Care
- √ Psychological Care
- Students have to draw a self care wheel as shown for reference and write one line how are they taking care or wish to take care of themselves in the wheel itself.
- Students have to click a photo of the self care wheel drawn and email to mescollegecounselor2020@gmail.com by 10a.m on Tuesday, 15<sup>th</sup> February 2022.

### **Example for reference**

For More Details Contact College Counselors: 7798108479/ 9545850600