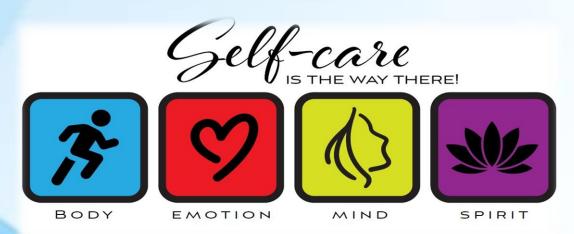

## Instructions:

Students have to Create a SELF CARE WHEEL

A self care wheel consists of

- √ Physical Care
- √ Emotional Care
- √ Spiritual Care
- √ Psychological Care
- Students have to draw a self care wheel as shown for reference and write one line how are they taking care or wish to take care of themselves in the wheel itself.
- Students have to click a photo of the self care wheel drawn and email to mescollegecounselor2020@gmail.com by 10a.m on Tuesday, 15<sup>th</sup> February 2022.

### **Example for reference**

For More Details Contact College Counselors: 7798108479/ 9545850600