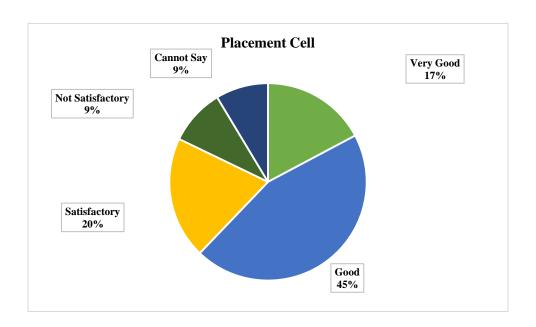

### 11. Placement Cell

| Placement Cell         | Very<br>Good | Good  | Satisfactory | Not<br>Satisfactory | Cannot<br>Say | TOTAL |
|------------------------|--------------|-------|--------------|---------------------|---------------|-------|
| Number of<br>Responses | 56           | 146   | 65           | 30                  | 28            | 325   |
| Percentage             | 17.23        | 44.92 | 20.00        | 9.23                | 8.62          | 100   |