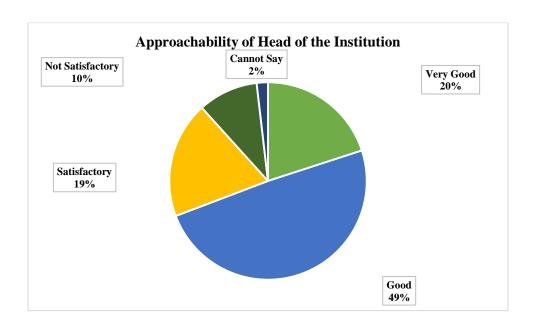

## 14. Approachability of Head of the Institution

| Approachability of<br>Head of the<br>Institution | Very<br>Good | Good  | Satisfactory | Not<br>Satisfactory | Cannot<br>Say | TOTAL |
|--------------------------------------------------|--------------|-------|--------------|---------------------|---------------|-------|
| Number of<br>Responses                           | 65           | 160   | 62           | 32                  | 6             | 325   |
| Percentage                                       | 20.00        | 49.23 | 19.08        | 9.85                | 1.85          | 100   |