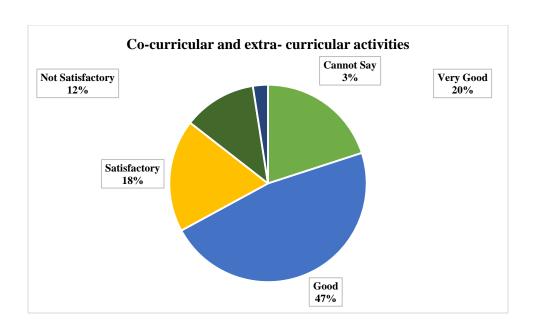

#### 6. Co-curricular and extra- curricular activities

| Co-curricular and extra- curricular activities | Very<br>Good | Good  | Satisfactory | Not<br>Satisfactory | Cannot<br>Say | TOTAL |
|------------------------------------------------|--------------|-------|--------------|---------------------|---------------|-------|
| Number of<br>Responses                         | 65           | 153   | 60           | 39                  | 8             | 325   |
| Percentage                                     | 20           | 47.08 | 18.46        | 12                  | 2.46          | 100   |