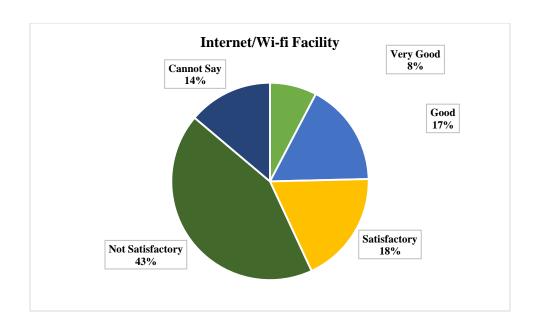

## 4. Internet/Wi-fi Facility

| Internet/Wi-fi<br>Facility | Very<br>Good | Good  | Satisfactory | Not<br>Satisfactory | Cannot<br>Say | TOTAL |
|----------------------------|--------------|-------|--------------|---------------------|---------------|-------|
| Number of<br>Responses     | 25           | 55    | 60           | 140                 | 45            | 325   |
| Percentage                 | 7.69         | 16.92 | 18.46        | 43.08               | 13.85         | 100   |