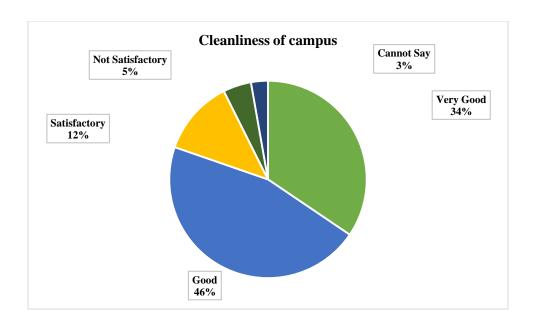

#### 13. Cleanliness of campus

| Cleanliness of campus  | Very<br>Good | Good  | Satisfactory | Not<br>Satisfactory | Cannot<br>Say | TOTAL |
|------------------------|--------------|-------|--------------|---------------------|---------------|-------|
| Number of<br>Responses | 112          | 149   | 40           | 15                  | 9             | 325   |
| Percentage             | 34.46        | 45.85 | 12.31        | 4.62                | 2.77          | 100   |