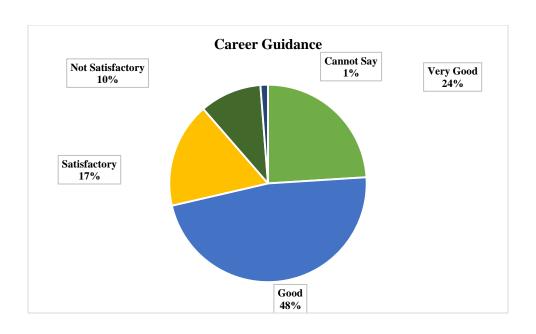

#### 9. Career Guidance

| Career Guidance        | Very<br>Good | Good  | Satisfactory | Not<br>Satisfactory | Cannot<br>Say | TOTAL |
|------------------------|--------------|-------|--------------|---------------------|---------------|-------|
| Number of<br>Responses | 78           | 154   | 56           | 33                  | 4             | 325   |
| Percentage             | 24.00        | 47.38 | 17.23        | 10.15               | 1.23          | 100   |