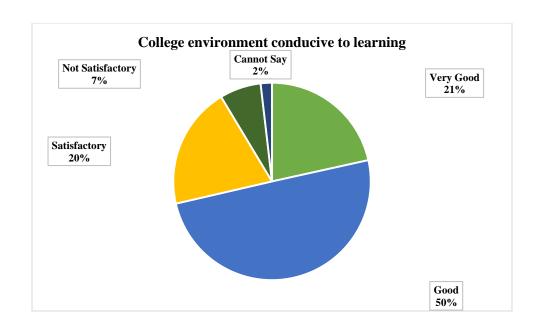

#### 15. College environment conducive to learning

| College<br>environment<br>conducive to<br>learning | Very<br>Good | Good  | Satisfactory | Not<br>Satisfactory | Cannot<br>Say | TOTAL |
|----------------------------------------------------|--------------|-------|--------------|---------------------|---------------|-------|
| Number of<br>Responses                             | 70           | 162   | 65           | 22                  | 6             | 325   |
| Percentage                                         | 21.54        | 49.85 | 20.00        | 6.77                | 1.85          | 100   |