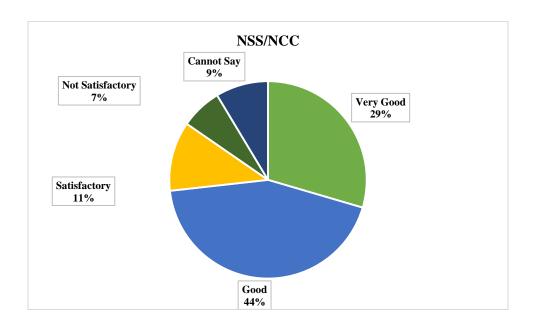

#### 8. NSS/NCC

| NSS/NCC                | Very<br>Good | Good  | Satisfactory | Not<br>Satisfactory | Cannot<br>Say | TOTAL |
|------------------------|--------------|-------|--------------|---------------------|---------------|-------|
| Number of<br>Responses | 96           | 142   | 37           | 22                  | 28            | 325   |
| Percentage             | 29.54        | 43.69 | 11.38        | 6.77                | 8.62          | 100   |