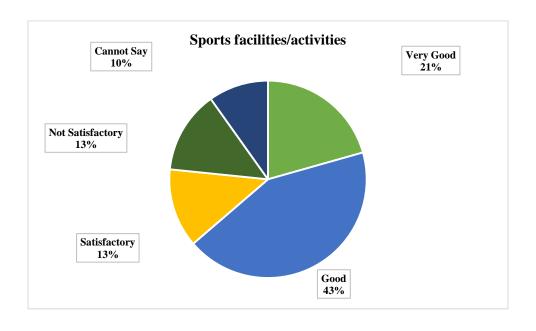

#### 7. Sports facilities/activities

| Sports facilities/activities | Very<br>Good | Good  | Satisfactory | Not<br>Satisfactory | Cannot<br>Say | TOTAL |
|------------------------------|--------------|-------|--------------|---------------------|---------------|-------|
| Number of Responses          | 67           | 140   | 42           | 44                  | 32            | 325   |
| Percentage                   | 20.62        | 43.08 | 12.92        | 13.54               | 9.85          | 100   |