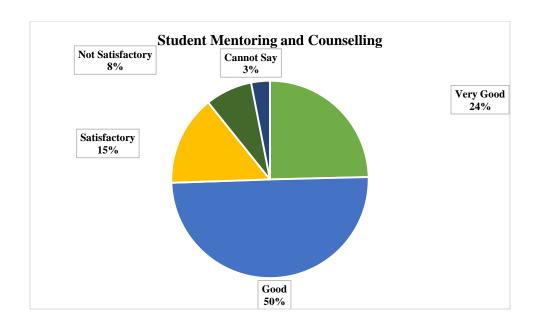

### 10. Student Mentoring and Counselling

| Student Mentoring and Counselling | Very<br>Good | Good  | Satisfactory | Not<br>Satisfactory | Cannot<br>Say | TOTAL |
|-----------------------------------|--------------|-------|--------------|---------------------|---------------|-------|
| Number of<br>Responses            | 80           | 162   | 48           | 25                  | 10            | 325   |
| Percentage                        | 24.62        | 49.85 | 14.77        | 7.69                | 3.08          | 100   |