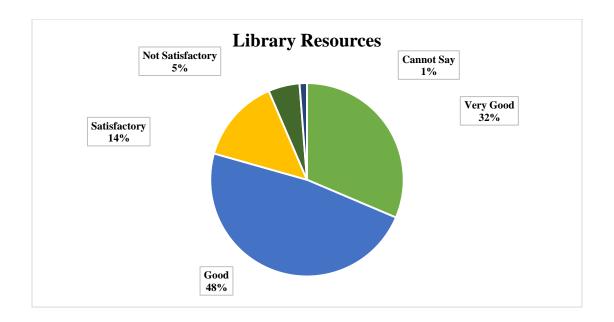

#### 1. Library Resources

| Library Resources      | Very<br>Good | Good  | Satisfactory | Not<br>Satisfactory | Cannot<br>Say | TOTAL |
|------------------------|--------------|-------|--------------|---------------------|---------------|-------|
| Number of<br>Responses | 102          | 156   | 46           | 17                  | 4             | 325   |
| Percentage             | 31.38        | 48.00 | 14.15        | 5.23                | 1.23          | 100   |