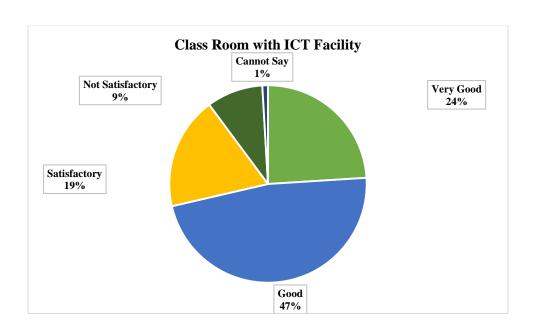

#### 2. Class Room with ICT Facility

| Class Room with ICT Facility | Very<br>Good | Good  | Satisfactory | Not<br>Satisfactory | Cannot<br>Say | TOTAL  |
|------------------------------|--------------|-------|--------------|---------------------|---------------|--------|
| Number of<br>Responses       | 78           | 154   | 60           | 30                  | 3             | 325    |
| Percentage                   | 24.00        | 47.38 | 18.46        | 9.23                | 0.92          | 100.00 |