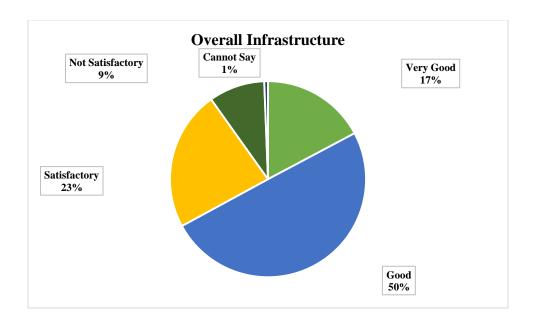

#### 5. Overall Infrastructure

| Overall<br>Infrastructure | Very<br>Good | Good  | Satisfactory | Not<br>Satisfactory | Cannot<br>Say | TOTAL |
|---------------------------|--------------|-------|--------------|---------------------|---------------|-------|
| Number of<br>Responses    | 56           | 162   | 75           | 30                  | 2             | 325   |
| Percentage                | 17.23        | 49.85 | 23.08        | 9.23                | 0.62          | 100   |