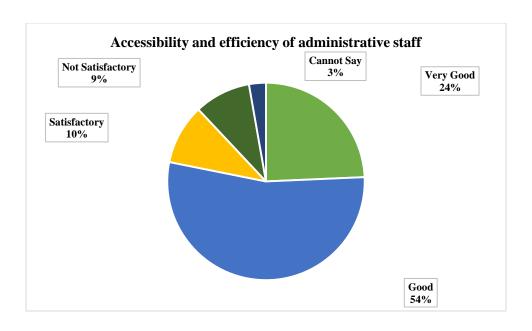

### 12. Accessibility and efficiency of administrative staff

| Accessibility and                  | Very  | Good  | Satisfactory | Not          | Cannot | TOTAL |
|------------------------------------|-------|-------|--------------|--------------|--------|-------|
| efficiency of administrative staff | Good  |       |              | Satisfactory | Say    |       |
| Number of<br>Responses             | 79    | 175   | 32           | 30           | 9      | 325   |
| Percentage                         | 24.31 | 53.85 | 9.85         | 9.23         | 2.77   | 100   |