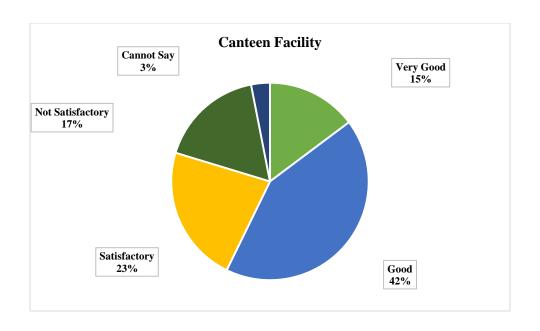

## 3. Canteen Facility

| <b>Canteen Facility</b> | Very  | Good  | Satisfactory | Not          | Cannot | TOTAL |
|-------------------------|-------|-------|--------------|--------------|--------|-------|
|                         | Good  |       |              | Satisfactory | Say    |       |
| Number of<br>Responses  | 48    | 138   | 73           | 56           | 10     | 325   |
| Percentage              | 14.77 | 42.46 | 22.46        | 17.23        | 3.08   | 100   |