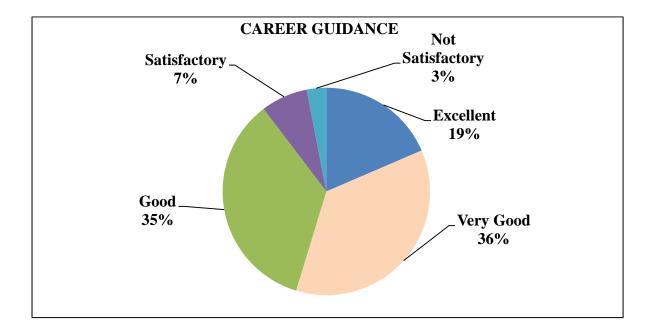

### 6) Career Guidance

| Career<br>Guidance | Excellent | Very Good | Good  | Satisfactory | Not<br>Satisfactory | TOTAL |
|--------------------|-----------|-----------|-------|--------------|---------------------|-------|
| No. of responses   | 61        | 119       | 115   | 24           | 10                  | 329   |
| Percentage         | 18.55     | 36.17     | 34.95 | 7.29         | 3.04                | 100   |