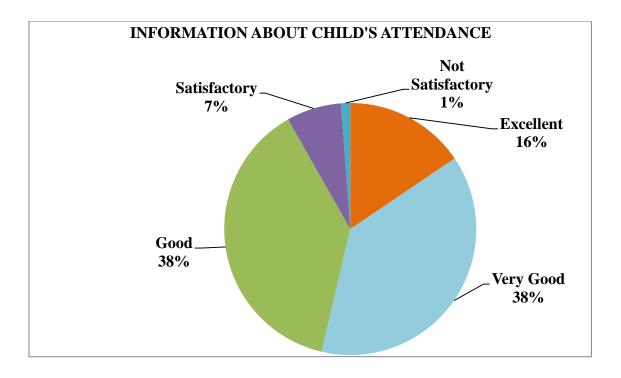

## 3) Information available regularly about your child's attendance

| Information         | Excellent | Very  | Good  | Satisfactory | Not          | TOTAL |
|---------------------|-----------|-------|-------|--------------|--------------|-------|
| available regularly |           | Good  |       |              | Satisfactory |       |
| about your child's  |           |       |       |              |              |       |
| attendance          |           |       |       |              |              |       |
| No. of responses    | 53        | 130   | 130   | 24           | 4            | 341   |
| Percentage          | 15.54     | 38.12 | 38.12 | 7.05         | 1.17         | 100   |