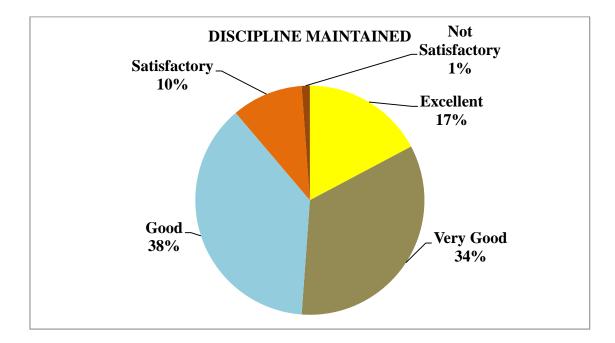

# 4) Discipline Maintained

| Discipline | Excellent | Very  | Good  | Satisfactory | Not          | TOTAL |
|------------|-----------|-------|-------|--------------|--------------|-------|
| Maintained |           | Good  |       |              | Satisfactory |       |
| No. of     | 60        | 118   | 131   | 35           | 4            | 348   |
| responses  |           |       |       |              |              |       |
| Percentage | 17.24     | 33.91 | 37.64 | 10.06        | 1.15         | 100   |