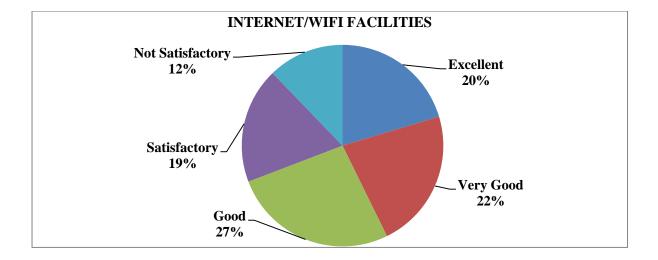

# 11) Internet/wifi facilities

| Internet/wifi    | Excellent | Very  | Good  | Satisfactory | Not          | TOTAL |
|------------------|-----------|-------|-------|--------------|--------------|-------|
| facilities       |           | Good  |       |              | Satisfactory |       |
| No. of responses | 70        | 77    | 91    | 64           | 42           | 344   |
| Percentage       | 20.35     | 22.38 | 26.45 | 18.60        | 12.22        | 100   |