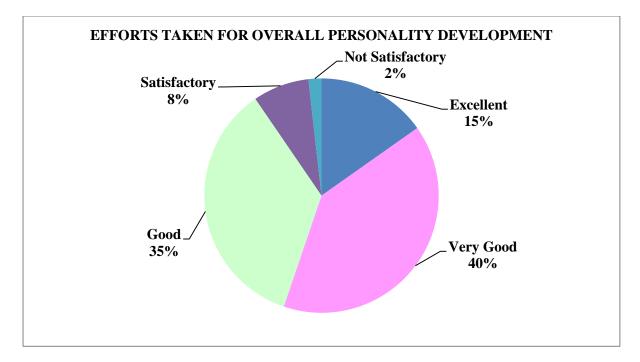

### 8) Efforts taken for overall personality development

| Efforts taken for | Excellent | Very | Good  | Satisfactory | Not          | TOTAL |
|-------------------|-----------|------|-------|--------------|--------------|-------|
| overall           |           | Good |       |              | Satisfactory |       |
| personality       |           |      |       |              |              |       |
| development       |           |      |       |              |              |       |
| No. of responses  | 51        | 134  | 118   | 26           | 6            | 335   |
| Percentage        | 15.22     | 40   | 35.22 | 7.77         | 1.79         | 100   |