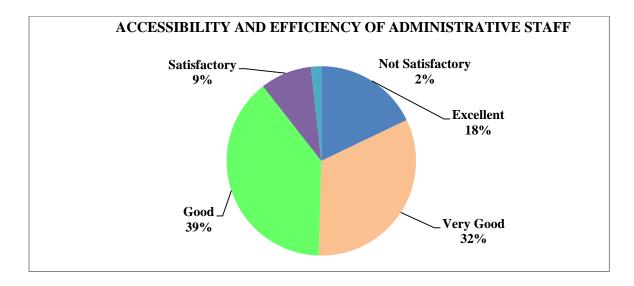

## 13) Accessibility and efficiency of administrative staff

| Accessibility and<br>efficiency of<br>administrative staff | Excellent | Very<br>Good | Good  | Satisfactory | Not<br>Satisfactory | TOTAL |
|------------------------------------------------------------|-----------|--------------|-------|--------------|---------------------|-------|
| No. of responses                                           | 61        | 111          | 133   | 30           | 6                   | 341   |
| Percentage                                                 | 17.89     | 32.55        | 39.00 | 8.80         | 1.76                | 100   |