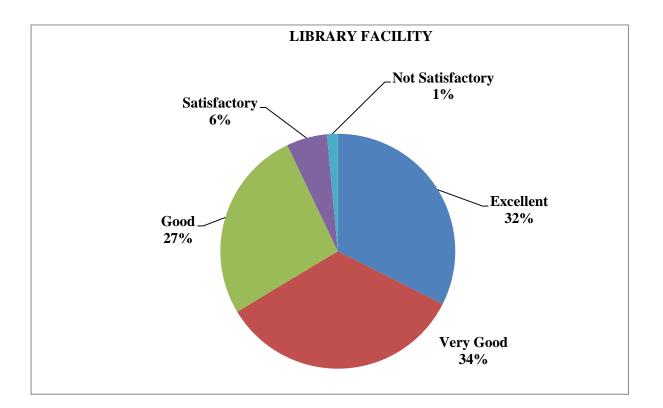

## 9) Library facility

| Library facility | Excellent | Very  | Good  | Satisfactory | Not          | TOTAL |
|------------------|-----------|-------|-------|--------------|--------------|-------|
|                  |           | Good  |       |              | Satisfactory |       |
| No. of responses | 110       | 115   | 90    | 19           | 5            | 339   |
| Percentage       | 32.45     | 33.92 | 26.56 | 5.60         | 1.47         | 100   |