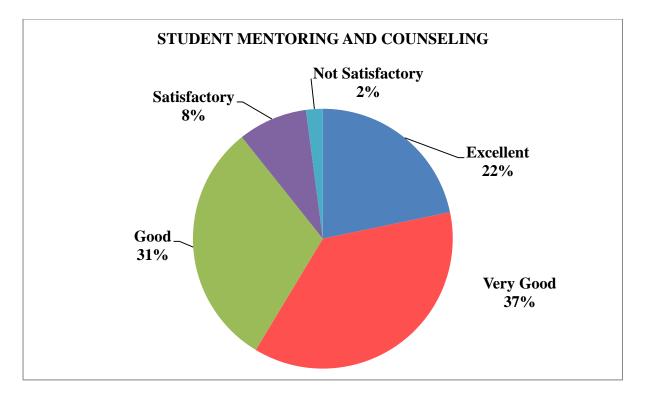

# 5) Student Mentoring and Counselling

| STUDENT          | Excellent | Very  | Good  | Satisfactory | Not          | TOTAL |
|------------------|-----------|-------|-------|--------------|--------------|-------|
| mentoring and    |           | Good  |       |              | Satisfactory |       |
| counselling      |           |       |       |              |              |       |
| No. of responses | 73        | 124   | 103   | 29           | 7            | 336   |
| Percentage       | 21.73     | 36.90 | 30.65 | 8.64         | 2.08         | 100   |