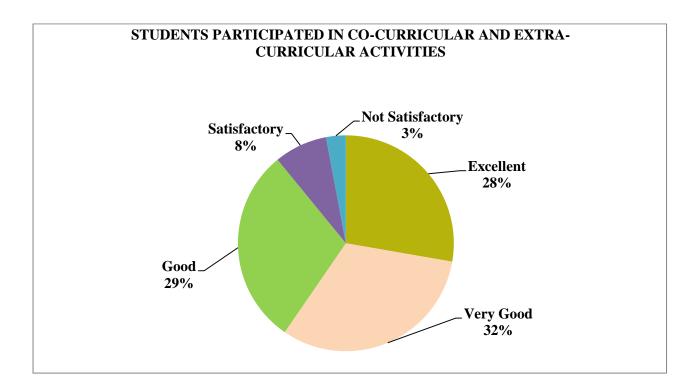

7) Encourage to students to participate in co-curricular and extra-curricular activities

| Encouragementtostudentsforparticipatingincorricularandextra-curricularcurricularactivities | Excellent | Very<br>Good | Good  | Satisfactory | Not<br>Satisfactory | Total |
|--------------------------------------------------------------------------------------------|-----------|--------------|-------|--------------|---------------------|-------|
| No. of responses                                                                           | 94        | 108          | 100   | 27           | 10                  | 339   |
| Percentage                                                                                 | 27.73     | 31.86        | 29.50 | 7.96         | 2.95                | 100   |