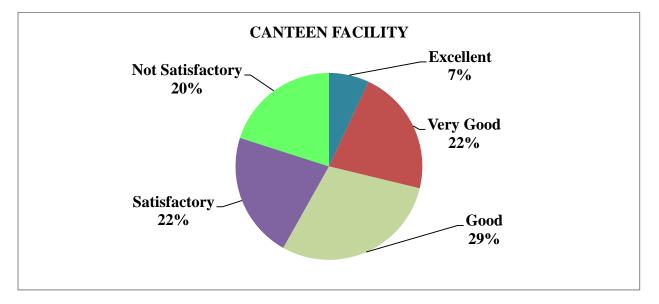

#### 12) Canteen facility

| Canteen facility | Excellent | Very  | Good  | Satisfactory | Not          | TOTAL |
|------------------|-----------|-------|-------|--------------|--------------|-------|
|                  |           | Good  |       |              | Satisfactory |       |
| No. of responses | 24        | 75    | 101   | 75           | 69           | 344   |
| Percentage       | 6.98      | 21.80 | 29.36 | 21.80        | 20.06        | 100   |