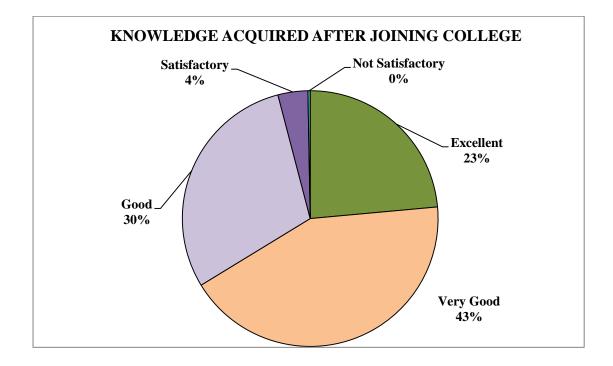

#### 1) Knowledge acquired by your ward after joining college

| Knowledge          | Excellent | Very  | Good  | Satisfactory | Not          | TOTAL |
|--------------------|-----------|-------|-------|--------------|--------------|-------|
| acquired by your   |           | Good  |       |              | Satisfactory |       |
| ward after joining |           |       |       |              |              |       |
| our college        |           |       |       |              |              |       |
| No. of responses   | 81        | 147   | 102   | 13           | 1            | 344   |
| Percentage         | 23.55     | 42.73 | 29.65 | 3.78         | 0.29         | 100   |