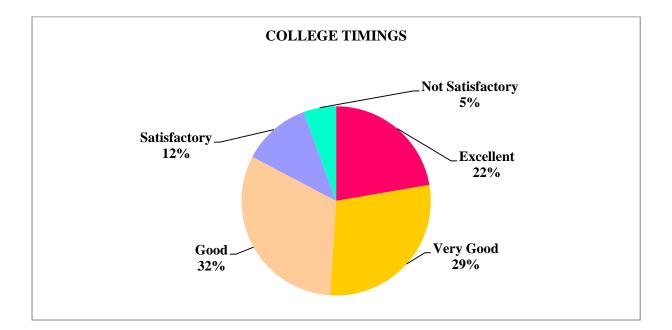

# 14) College timings

| College<br>timings | Excellent | Very<br>Good | Good  | Satisfactory | Not<br>Satisfactory | TOTAL |
|--------------------|-----------|--------------|-------|--------------|---------------------|-------|
| No. of             | 76        | 98           | 108   | 40           | 19                  | 341   |
| responses          |           |              |       |              |                     |       |
| Percentage         | 22.29     | 28.74        | 31.67 | 11.73        | 5.57                | 100   |