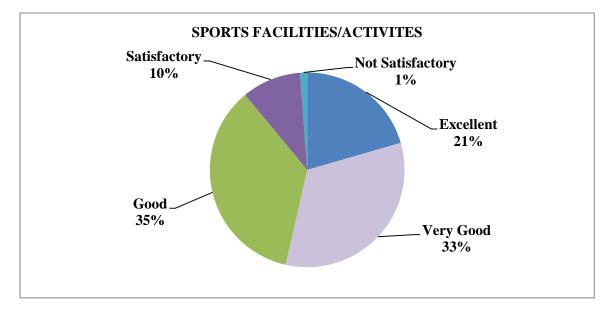

#### **10) Sports facilities/activities**

| Sports                | Excellent | Very  | Good  | Satisfactory | Not          | TOTAL |
|-----------------------|-----------|-------|-------|--------------|--------------|-------|
| facilities/activities |           | Good  |       |              | Satisfactory |       |
| No. of responses      | 69        | 111   | 119   | 33           | 4            | 336   |
| Percentage            | 20.54     | 33.04 | 35.42 | 9.82         | 1.18         | 100   |