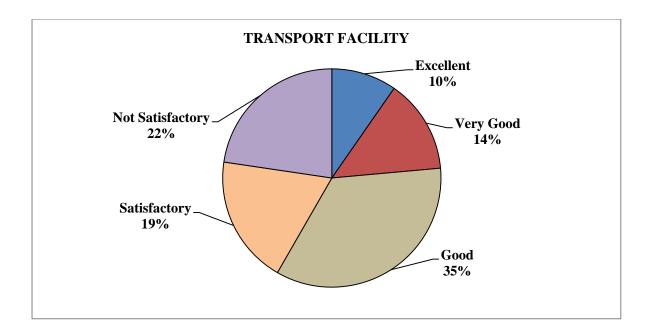

# **15) Transport facility**

| Transport<br>facility | Excellent | Very<br>Good | Good  | Satisfactory | Not<br>Satisfactory | TOTAL |
|-----------------------|-----------|--------------|-------|--------------|---------------------|-------|
| No. of responses      | 32        | 46           | 115   | 63           | 75                  | 331   |
| Percentage            | 9.67      | 13.90        | 34.74 | 19.03        | 22.66               | 100   |