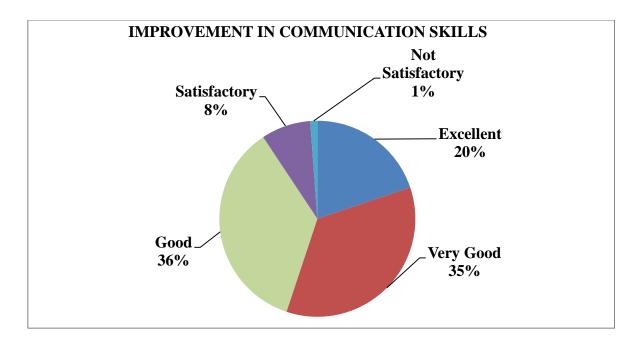

#### 2) Improvement in communication skills of your ward

| Improvement in      | Excellent | Very  | Good  | Satisfactory | Not          | TOTAL |
|---------------------|-----------|-------|-------|--------------|--------------|-------|
| communication       |           | Good  |       |              | Satisfactory |       |
| skills of your ward |           |       |       |              |              |       |
| No. of responses    | 68        | 121   | 122   | 28           | 4            | 343   |
| Percentage          | 19.83     | 35.28 | 35.57 | 8.16         | 1.16         | 100   |